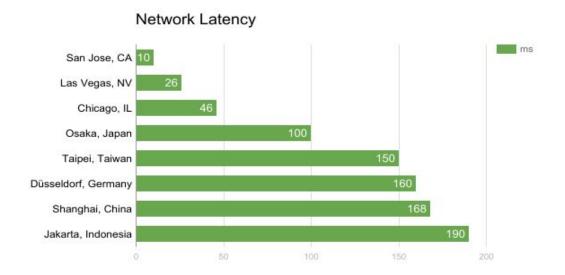

### **How our Network is Optimized**

We believe low-latency and stable networks is what separates us from the competition. Using cutting edge technologies, the most reliable network hardware, certificated network engineers, operating a 24/7 NOC and route optimization are what make us different than the rest in the industry.

Below you can see a network latency summary of some popular cities around the world. We can setup private networks for individual customers and our engineers are available to set the best network route for customers wanting a better route to their destination.