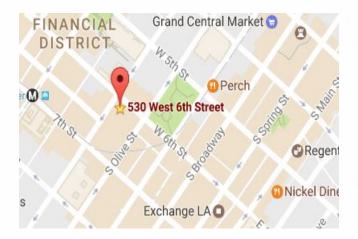

#### **Facility Overview:**

- Located in 530 West 6th street, Los Angeles 90014
- 100,000 square foot
- 99.999+% Power availability
- 99.99+% Temperature and Humidity availability
- Dark Fiber to One Wilshire Meet Me Room (MMR)